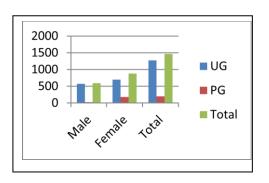

# INDEX

| Sr. No. | Particulars                                                   | Page no. |
|---------|---------------------------------------------------------------|----------|
| 1.      | Gender Audit                                                  | 02-03    |
| 2.      | An Account of Staff Committees reflecting Gender<br>Inclusion | 04       |
| 3.      | Women Staff With Portfolios                                   | 05-11    |
| 4.      | Inclusion of Girls Students In Students' Council              | 12-20    |
| 5.      | Bar Graphs Reflecting Gender Diversity                        | 21       |