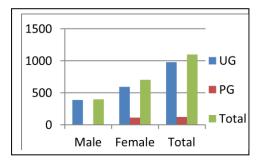

9-20) (Male /Female)

| Courses | Male | Female | Total |
|---------|------|--------|-------|
| UG      | 387  | 591    | 978   |
| PG      | 09   | 113    | 122   |
| Total   | 396  | 704    | 1100  |

## Student Strength (2018-19) (Male /Female)

| (112410 / 2 011410) |      |        |       |  |
|---------------------|------|--------|-------|--|
| Courses             | Male | Female | Total |  |
| UG                  | 435  | 638    | 1073  |  |
| PG                  | 16   | 136    | 152   |  |
| Total               | 451  | 654    | 1225  |  |

## □ Student Strength (2017-18) (Male /Female)

| Courses | Male | Female | Total |  |
|---------|------|--------|-------|--|
| UG      | 573  | 699    | 1272  |  |
| PG      | 21   | 174    | 195   |  |
| Total   | 594  | 877    | 1467  |  |