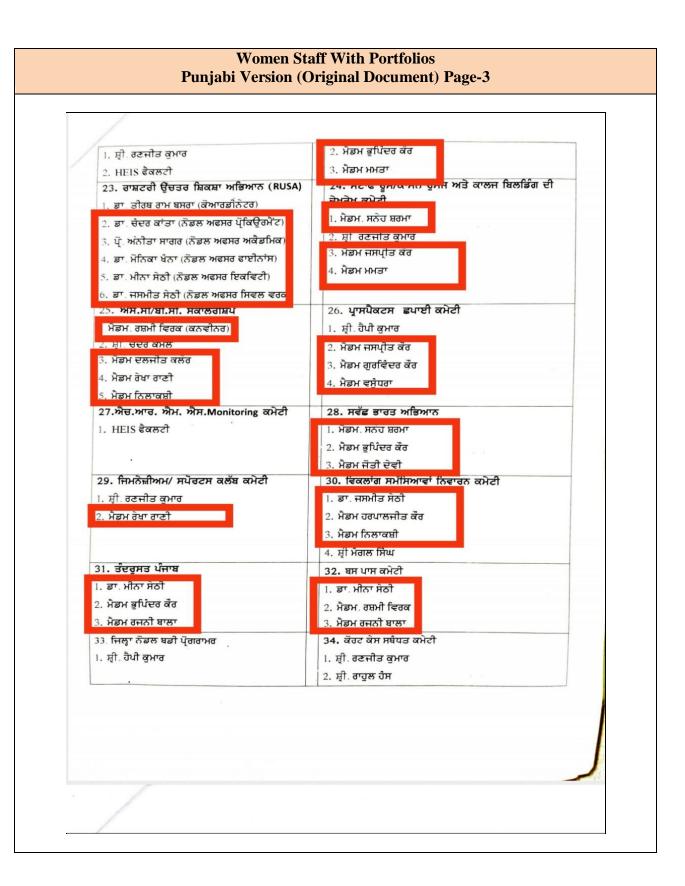

# INDEX

| Sr. No. | Particulars                                                   | Page no. |
|---------|---------------------------------------------------------------|----------|
| 1.      | Gender Audit                                                  | 02-03    |
| 2.      | An Account of Staff Committees reflecting Gender<br>Inclusion | 04       |
| 3.      | Women Staff With Portfolios                                   | 05-11    |
| 4.      | Inclusion of Girls Students In Students' Council              | 12-20    |
| 5.      | Bar Graphs Reflecting Gender Diversity                        | 21       |