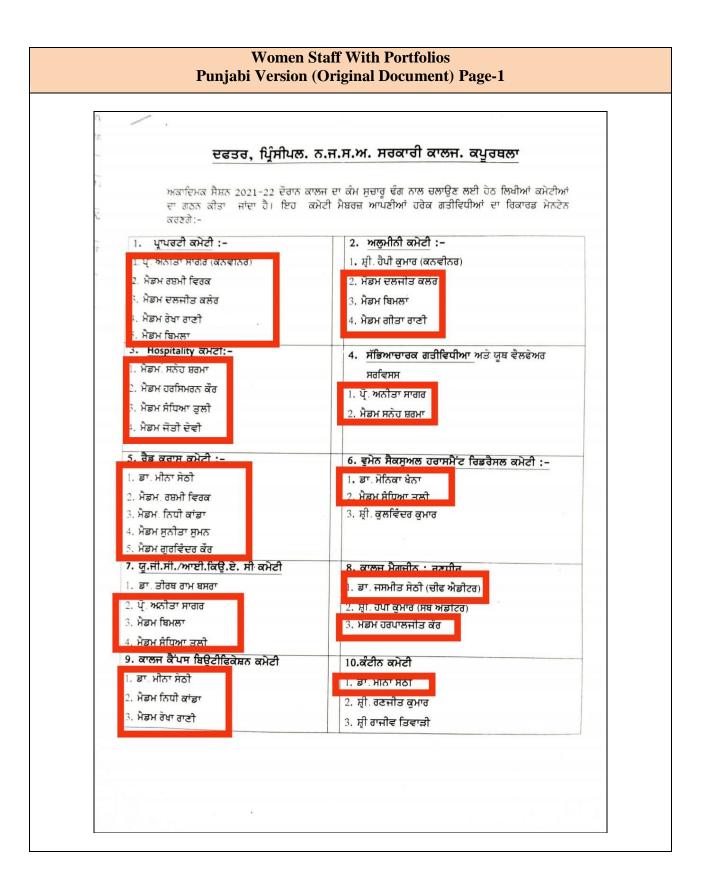

# INDEX

| Sr. No. | Particulars                                                   | Page no. |
|---------|---------------------------------------------------------------|----------|
| 1.      | Gender Audit                                                  | 02-03    |
| 2.      | An Account of Staff Committees reflecting Gender<br>Inclusion | 04       |
| 3.      | Women Staff With Portfolios                                   | 05-11    |
| 4.      | Inclusion of Girls Students In Students' Council              | 12-20    |
| 5.      | Bar Graphs Reflecting Gender Diversity                        | 21       |