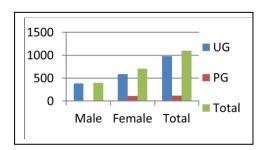

20) (Male /Female)

| Courses | Male | Female | Total |
|---------|------|--------|-------|
| UG      | 387  | 591    | 978   |
| PG      | 09   | 113    | 122   |
| Total   | 396  | 704    | 1100  |

## Student Strength (2018-19) (Male /Female)

| (112410 / 2 011410) |      |        |       |  |
|---------------------|------|--------|-------|--|
| Courses             | Male | Female | Total |  |
| UG                  | 435  | 638    | 1073  |  |
| PG                  | 16   | 136    | 152   |  |
| Total               | 451  | 654    | 1225  |  |

## □ Student Strength (2017-18) (Male /Female)

| Courses | Male | Female | Total |  |
|---------|------|--------|-------|--|
| UG      | 573  | 699    | 1272  |  |
| PG      | 21   | 174    | 195   |  |
| Total   | 594  | 877    | 1467  |  |