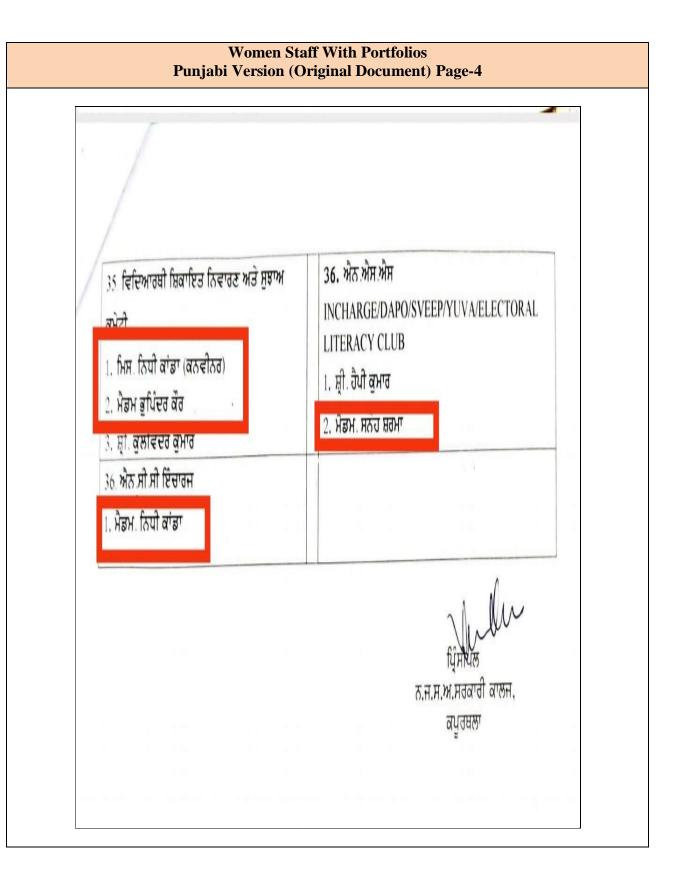

# INDEX

| Sr. No. | Particulars                                                   | Page no. |
|---------|---------------------------------------------------------------|----------|
| 1.      | Gender Audit                                                  | 02-03    |
| 2.      | An Account of Staff Committees reflecting Gender<br>Inclusion | 04       |
| 3.      | Women Staff With Portfolios                                   | 05-11    |
| 4.      | Inclusion of Girls Students In Students' Council              | 12-20    |
| 5.      | Bar Graphs Reflecting Gender Diversity                        | 21       |