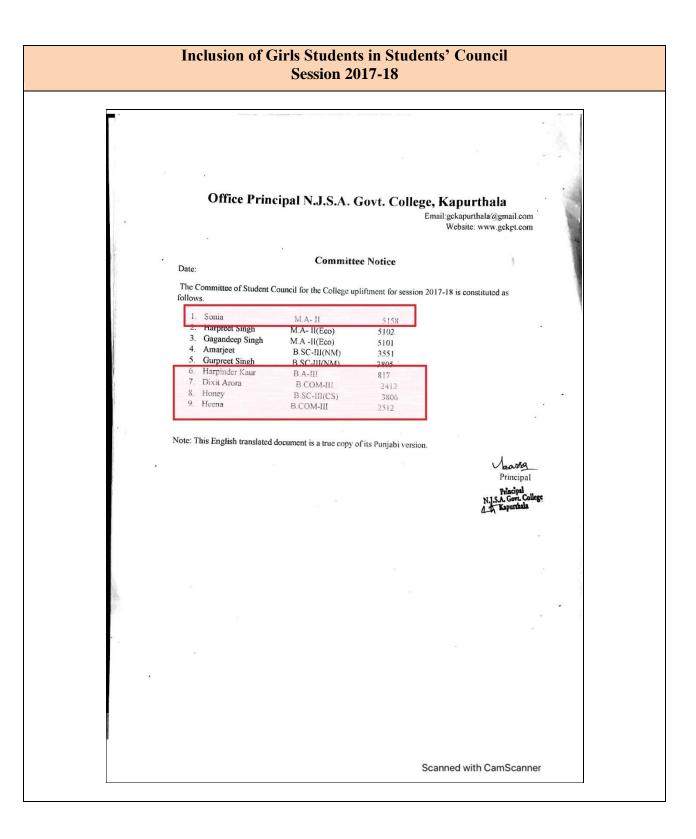

## An Account of Staff Committees reflecting Gender Inclusion

| <br>Inclusion of Girls Students in Students' Council<br>Session 2017-18                                                                          |                                                                                     |                                                                                                                           |  |
|--------------------------------------------------------------------------------------------------------------------------------------------------|-------------------------------------------------------------------------------------|---------------------------------------------------------------------------------------------------------------------------|--|
| ਦਫਤਰ ਪ੍ਰਿੰਸੀਪਲ ਨਵਾਬ ਜੱਸਾ                                                                                                                         | ਸਿੰਘ ਆਹਲੂਵਾਲੀਅ                                                                      | ਆ ਸਰਕਾਰੀ ਕਾਲਜ ਕਪੂਰਥਲਾ                                                                                                     |  |
| ਸਿਤੀ:-                                                                                                                                           | ਮੇਟੀ ਨੋਟਿਸ                                                                          |                                                                                                                           |  |
|                                                                                                                                                  |                                                                                     | ਸਟਮੈਂਟ ਲਈ ਸਟੂਡੈਂਟ ਕਾਉਂਸਲ ਦੀ                                                                                               |  |
| ਕਮੇਟੀ ਦਾ ਹੇਠ ਲਿਖੇ ਅਨੁਸਾਰ ਗਠਨ<br>1. Sonia<br>2. Harpreet Singh<br>3. Gagandeep Singh<br>4. Amarjeet<br>5. Gurpreet Singh<br>6. Harpinderjeet Kaur | M.A-II<br>M.A-II (Eco)<br>M.A-II (Eco)<br>B.sc-III( NM)<br>B.Sc-III( NM)<br>B.A-III | 5158 A.P.<br>5102 Harprut Sigh<br>5101 Gagancleap dirch<br>3551 Amarjeef<br>3805 Gurpreet Singh<br>817 Frach dejeet Cour. |  |
| <ol> <li>7. Dixit Arora</li> <li>8. Honey</li> <li>9. Heena</li> </ol>                                                                           | B.Com-III<br>B.Sc-III (CS)<br>B.com-III                                             | 2412 Divit Avord<br>3806 Honey<br>2512 Heens<br>fynlus<br>5.п.п.м. лоатод атон.<br>Уше аудит, 23<br>10/18/2011            |  |
|                                                                                                                                                  |                                                                                     |                                                                                                                           |  |
|                                                                                                                                                  |                                                                                     |                                                                                                                           |  |
|                                                                                                                                                  |                                                                                     |                                                                                                                           |  |