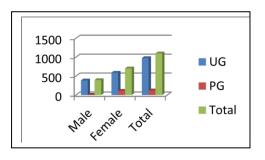

# INDEX

| Sr. No. | Particulars                                                   | Page no. |
|---------|---------------------------------------------------------------|----------|
| 1.      | Gender Audit                                                  | 02-03    |
| 2.      | An Account of Staff Committees reflecting Gender<br>Inclusion | 04       |
| 3.      | Women Staff With Portfolios                                   | 05-11    |
| 4.      | Inclusion of Girls Students In Students' Council              | 12-20    |
| 5.      | Bar Graphs Reflecting Gender Diversity                        | 21       |