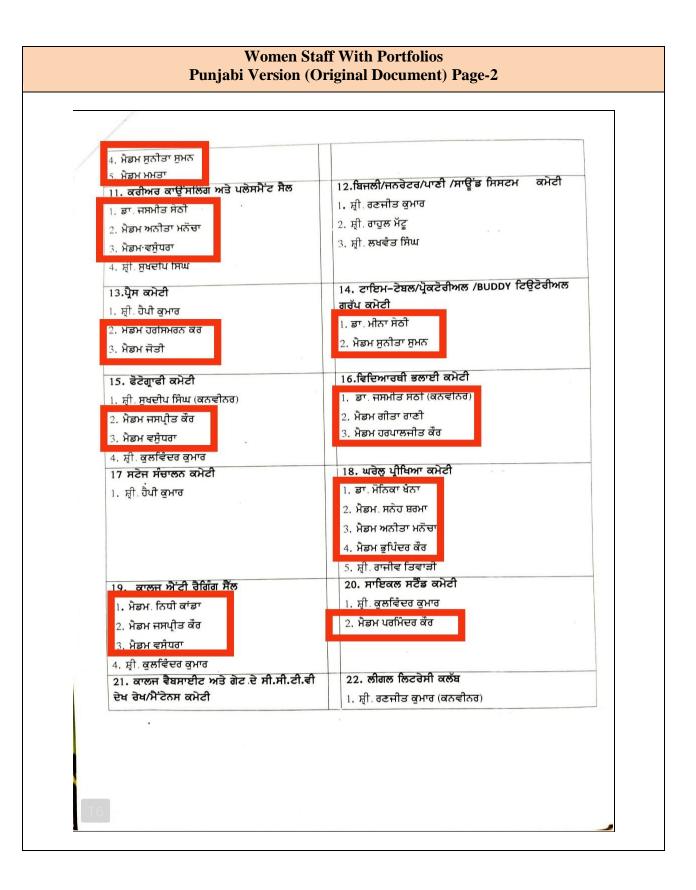

# INDEX

| Sr. No. | Particulars                                                   | Page no. |
|---------|---------------------------------------------------------------|----------|
| 1.      | Gender Audit                                                  | 02-03    |
| 2.      | An Account of Staff Committees reflecting Gender<br>Inclusion | 04       |
| 3.      | Women Staff With Portfolios                                   | 05-11    |
| 4.      | Inclusion of Girls Students In Students' Council              | 12-20    |
| 5.      | Bar Graphs Reflecting Gender Diversity                        | 21       |