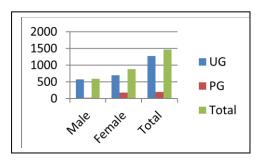

# INDEX

| Sr. No. | Particulars                                                   | Page no. |
|---------|---------------------------------------------------------------|----------|
| 1.      | Gender Audit                                                  | 02-03    |
| 2.      | An Account of Staff Committees reflecting Gender<br>Inclusion | 04       |
| 3.      | Women Staff With Portfolios                                   | 05-11    |
| 4.      | Inclusion of Girls Students In Students' Council              | 12-20    |
| 5.      | Bar Graphs Reflecting Gender Diversity                        | 21       |