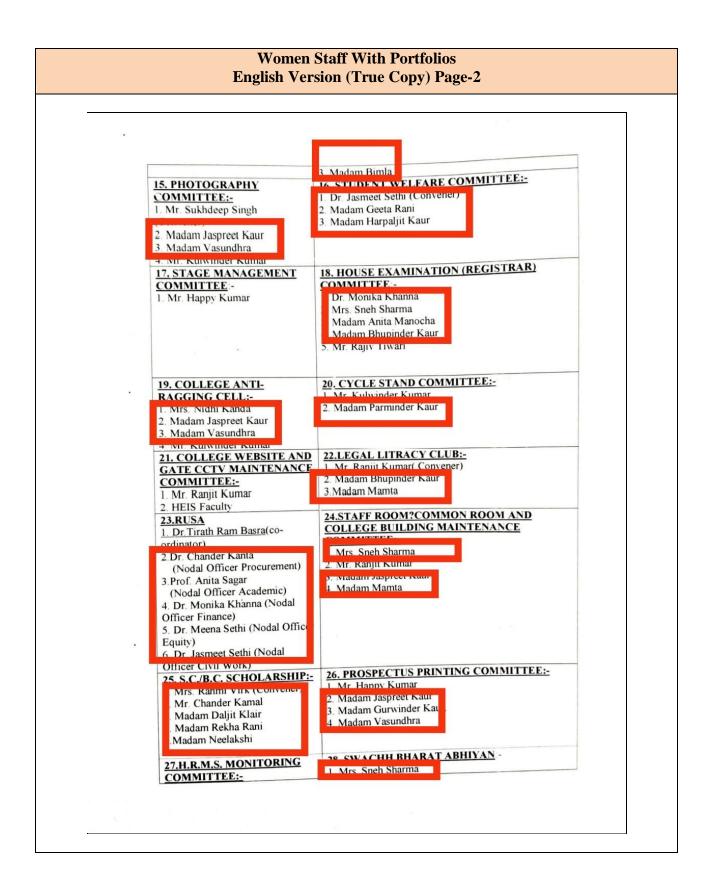

## An Account of Staff Committees reflecting Gender Inclusion

| <br>Inclusion of Girls Students in Students' Council<br>Session 2017-18                                                                          |                                                                                     |                                                                                                                           |  |
|--------------------------------------------------------------------------------------------------------------------------------------------------|-------------------------------------------------------------------------------------|---------------------------------------------------------------------------------------------------------------------------|--|
| ਦਫਤਰ ਪ੍ਰਿੰਸੀਪਲ ਨਵਾਬ ਜੱਸਾ                                                                                                                         | ਸਿੰਘ ਆਹਲੂਵਾਲੀਅ                                                                      | ਆ ਸਰਕਾਰੀ ਕਾਲਜ ਕਪੂਰਥਲਾ                                                                                                     |  |
| ਸਿਤੀ:-                                                                                                                                           | ਮੇਟੀ ਨੋਟਿਸ                                                                          |                                                                                                                           |  |
|                                                                                                                                                  |                                                                                     | ਸਟਮੈਂਟ ਲਈ ਸਟੂਡੈਂਟ ਕਾਉਂਸਲ ਦੀ                                                                                               |  |
| ਕਮੇਟੀ ਦਾ ਹੇਠ ਲਿਖੇ ਅਨੁਸਾਰ ਗਠਨ<br>1. Sonia<br>2. Harpreet Singh<br>3. Gagandeep Singh<br>4. Amarjeet<br>5. Gurpreet Singh<br>6. Harpinderjeet Kaur | M.A-II<br>M.A-II (Eco)<br>M.A-II (Eco)<br>B.sc-III( NM)<br>B.Sc-III( NM)<br>B.A-III | 5158 A.P.<br>5102 Harprut Sigh<br>5101 Gagancleap dirch<br>3551 Amarjeef<br>3805 Gurpreet Singh<br>817 Frach dejeet Cour. |  |
| <ol> <li>7. Dixit Arora</li> <li>8. Honey</li> <li>9. Heena</li> </ol>                                                                           | B.Com-III<br>B.Sc-III (CS)<br>B.com-III                                             | 2412 Divit Avord<br>3806 Honey<br>2512 Heens<br>fynlus<br>5.п.п.м. лоатод атон.<br>Уше аудит, 23<br>10/18/2011            |  |
|                                                                                                                                                  |                                                                                     |                                                                                                                           |  |
|                                                                                                                                                  |                                                                                     |                                                                                                                           |  |
|                                                                                                                                                  |                                                                                     |                                                                                                                           |  |